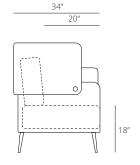

in solitude.

**Dimensions** Overall: H43" W39" D34"

Seat Dimensions: H18" W20" D20"

Construction

Contract quality inside and out - Solid pine and plywood frame wrapped in commercial grade upholstery fabrics with powder coated steel legs. Interior scatter cushions are removeable for an