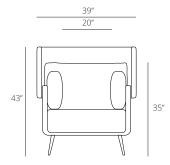

in solitude.

**Dimensions** Overall: H43" W39" D34"

Seat Dimensions: H18" W20" D20"

Construction

Contract quality inside and out - Solid pine and plywood frame wrapped in commercial grade upholstery fabrics with powder coated steel legs. Interior scatter cushions are removeable for an