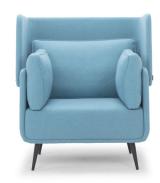

code: S

**Assembly** Easy assembly with included instructions and

tool

**Lead Time** In stock ships in 2 business days Custom requests

and backorders ship in 12 - 16 weeks

**Finishes** Choose between Coal, Fog and Marina upholsteries with Matte Black steel legs.

Custom finishes available - contact us!

Warranty

3 years\*

**UPHOLSTERY** 

**UPHOLSTERY** 

POWDER COATED LEGS

COAL

MARINA

MATTE BLACK

FOG