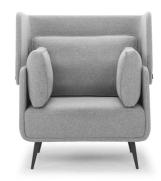

code: S

**Assembly** Easy assembly with included instructions and

tool

**Lead Time** In stock ships in 2 business days Custom requests

and backorders ship in 12 - 16 weeks

**Finishes** Choose between Coal, Fog and Marina upholsteries with Matte Black steel legs.

Custom finishes available - contact us!

Warranty

3 years\*

**UPHOLSTERY** 

**UPHOLSTERY** 

POWDER COATED LEGS

COAL

MARINA

MATTE BLACK

FOG