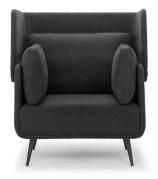

code: S

**Assembly** Easy assembly with included instructions and

tool

**Lead Time** In stock ships in 2 business days Custom requests

and backorders ship in 12 - 16 weeks

**Finishes** Choose between Coal, Fog and Marina upholsteries with Matte Black steel legs.

Custom finishes available - contact us!

Warranty

3 years\*

**UPHOLSTERY** 

**UPHOLSTERY** 

POWDER COATED LEGS

COAL

MARINA

MATTE BLACK

FOG